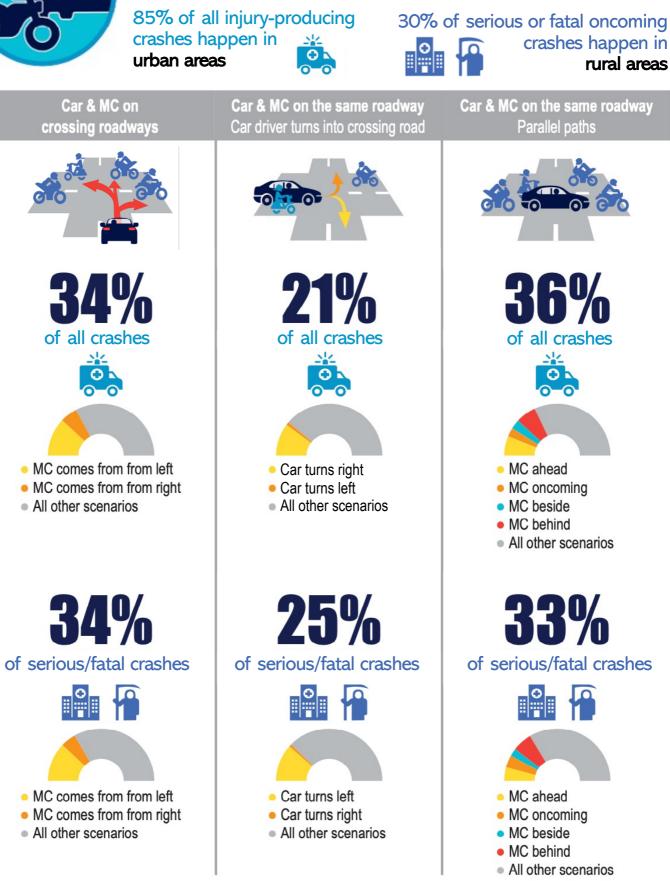

## Car-to-Motorcycle (MC) crashes

What are the most common crash scenarios involving large motorcycles?

Methods note: The in-depth analysis of safety-critical scenarios was performed on data from the German In-Depth Accident Study (GIDAS) database to achieve the required level of detail. The overall statistics from this database closely parallel the European averages. Data cases selected for analysis were from the year 2000 and later. Please see the SAFE-UP website for further details: safe-up.eu